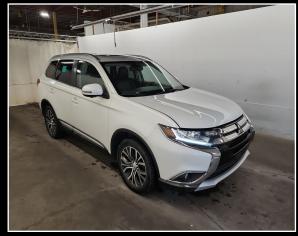

## **Auto Ultimax**

6050 St-Jacques Ouest Montreal H4A2G4

514 487-0009

| Vehicle                     |                  |
|-----------------------------|------------------|
| Mitsubishi Outlander ES AWC |                  |
| Year                        | Odometer         |
| 2018                        | 110971           |
| Transmission                | Traction         |
| CVT                         | Four wheel drive |
| Engine                      | Fuel             |
| 4 cylinders                 | Gas              |
| Serial number               | Stock number     |
| JA4AZ2A38JZ610797           | 1654             |
| Color                       | Certified        |
| White                       |                  |
|                             |                  |

**Equipment** 

**Price** 

Exterior doors: 4 doors, Transmission: CVT, Car type: Suv, Fuel type: Gas, Cylinders: 4 cylinders, Motor: 2.4, Drivetrain: Four wheel drive, Wheels: Alloy, Air conditioning, Cruise control, Heated Driver Seat, Heated mirrors, Power locks, Power Mirrors, Power steering, Power windows, Steering wheel controls, Adjustable steering wheel, Dual zone A/C, ABS Brakes, Rear defrost, Alarm system, Stability control, Traction control, Intermittent wipers, Rear spoiler, AM/FM stereo, MP3 Player, Satellite radio, Bucket seats, Consumption highway (L/100 KM): 8.1, Consumption city (L/100 KM): 9.9, Torque: 162 @ 4200, Horsepower: 166 @ 6000, Reverse camera,

## Comments

AWD- 7 PASSENGER-BACK UP CAMERA-SUNROOF-BLUETOOTH-LEATHER-HEATED (DRIVER & PASSENGER)SEATS-MAGS FINANCING AVAILABLE

| Repairs | Warranty                 |
|---------|--------------------------|
|         | WarrantyDescriptionText! |
|         |                          |
|         |                          |
|         |                          |